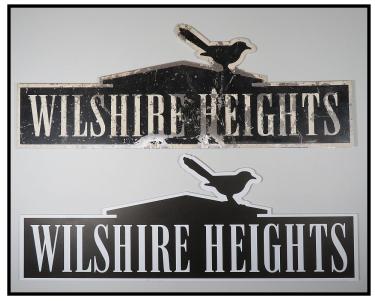

# Wilshire Heights Plans Sign Topper Refresh

# Sign Topper Replacement Capital Drive

With the addition of new stop signs at some intersections in the neighborhood, the WHNA Board did an inventory of sign toppers and began a search for replacements. The prototype for the new signs as well as an existing sign are shown above. It is easy to see the toll that years of fading, and in some cases damage, has done to the existing signs. The Board decided to begin a fund raising campaign for new sign toppers at all 48 locations in our neighborhood. And to offer an incentive, any neighbor who donates \$150 for a new sign topper will have the option of receiving the old sign topper as a thank you. The offer is available to the first 40 donors, which is the number of existing signs.