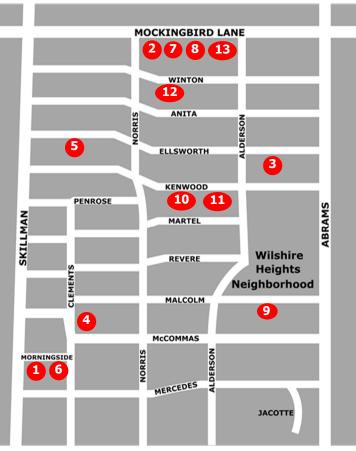

### Wilshire Heights Crime Watch Report September to November 15, 2021

|    | Date     | Offense                          | Address          |
|----|----------|----------------------------------|------------------|
| 1  | 9/5/21   | MOTOR VEHICLE THEFT              | 61xx Morningside |
| 2  | 9/21/21  | BURGLARY/ BREAKING &<br>ENTERING | 6232 Mockingbird |
| 3  | 9/24/21  | VANDALISM OF PROPERTY            | 63xx Ellsworth   |
| 4  | 10/2/21  | VANDALISM OF PROPERTY            | 61xx McCommas    |
| 5  | 10/3/21  | MOTOR VEHICLE THEFT              | 61xx Ellsworth   |
| 6  | 10/6/21  | LARCENY/ THEFT OFFENSES          | 61xx Morningside |
| 7  | 10/7/21  | LARCENY/ THEFT OFFENSES          | 62xx Mockingbird |
| 8  | 10/8/21  | LARCENY/ THEFT OFFENSES          | 62xx Mockingbird |
| 9  | 10/8/21  | MOTOR VEHICLE THEFT              | 63xx Malcolm     |
| 10 | 10/12/21 | ROBBERY                          | 62xx Kenwood     |
| 11 | 10/12/21 | LARCENY/ THEFT OFFENSES          | 62xx Kenwood     |
| 12 | 11/7/21  | MOTOR VEHICLE THEFT              | 62xx Winton      |
| 13 | 11/8/21  | LARCENY/ THEFT OFFENSES          | 62xx Mockingbird |